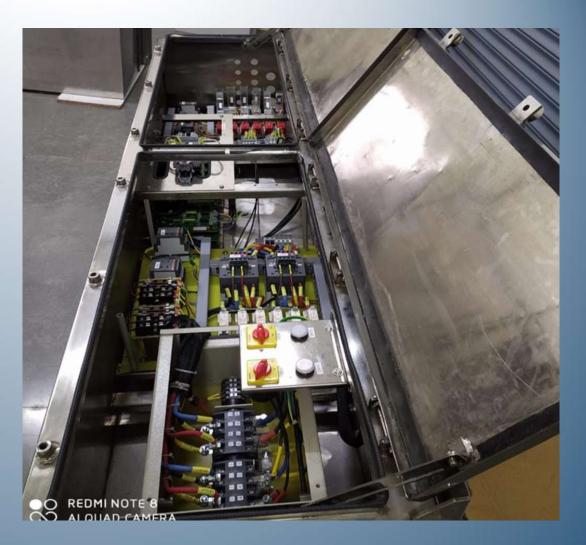

#### PRODUCT INFORMATION

This product Set of Panels for LHB EOG Non –AC Coaches is designed as per the specification no: EDTS 355 is for design, manufacture, testing and supply of Switch Board Cabinet consisting all the power/control switchgear related to Coach lighting, pantry, pump control etc. for LHB EOG NON-AC Coaches suitable for 3 phase, 750 volts, 50 Hz train line system. It consist of three panels namely High voltage cubicle, Low voltage cubicle and Regulated battery charger.

### HIGH VOLTAGE CUBICLE

H.V Cubicle has disconnecting and earthing device along with high voltage fuses shall be located. The main function of this device is to separate the two feeders (input supply) and simultaneously earthing 750volts ac network of the coach. The connections to this device shall be made by removing the top cover on the front of the device.

# LOW VOLTAGE CUBICLE

The on-board /L.V. panel shall house the rotary switch panel as used in conventional coaches for distribution of light and fan the rotary switch for the feeder selection shall be provided on the panel to select the feeders as provided in the underslung HV cubicle. It may be noted that the control for the feeders selection contactors shall be on 110 volts dc only.

## REGULATED BATTERY CHARGER

The cubicle shall house the regulated battery charger along with the connectors