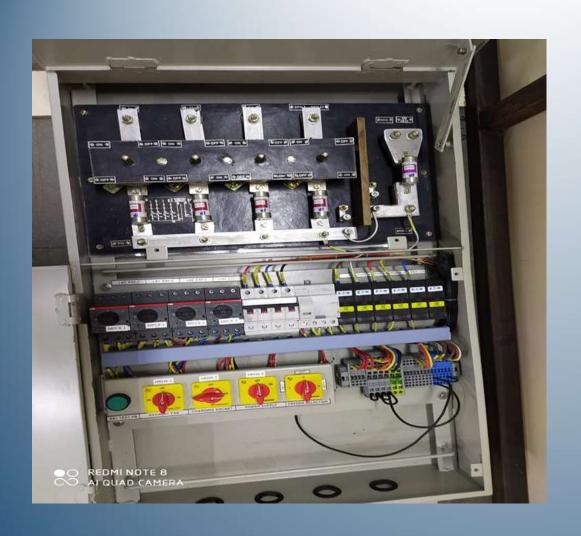

#### PRODUCT INFORMATION

This product Set of Panels for LHB EOG Non –AC Coaches is designed as per the specification no: EDTS 355 is for design, manufacture, testing and supply of Switch Board Cabinet consisting all the power/control switchgear related to Coach lighting, pantry, pump control etc. for LHB EOG NON-AC Coaches suitable for 3 phase, 750 volts, 50 Hz train line system. It consist of three panels namely High voltage cubicle, Low voltage cubicle and Regulated battery charger.

# LOW VOLTAGE CUBICLE

The on-board /L.V. panel shall house the rotary switch panel as used in conventional coaches for distribution of light and fan the rotary switch for the feeder selection shall be provided on the panel to select the feeders as provided in the underslung HV cubicle. It may be noted that the control for the feeders selection contactors shall be on 110 volts dc only.

## REGULATED BATTERY CHARGER

The cubicle shall house the regulated battery charger along with the connectors